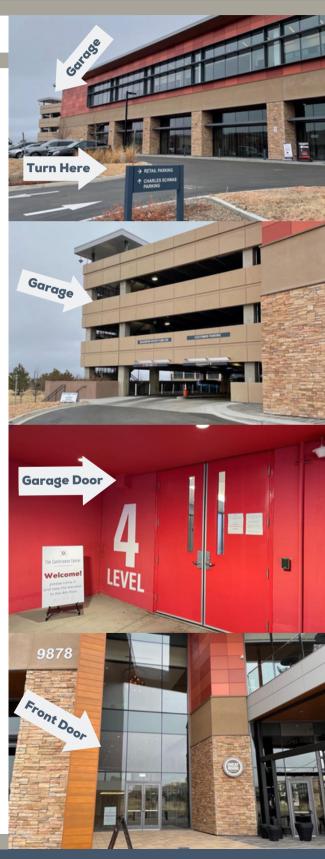

## **CC@R Parking Directions**

Located on the corner of Park Meadows Blvd & Sky Ridge Ave. Look for the orange building & follow signs for Conference Center Parking.

Enter the parking lot off Sky Ridge Ave. (Do not turn on to Schwab Way)

Complimentary parking is available in the attached parking garage.

★ Level 4: Direct access to CC@R ★ Level 3: Elevator access to Level 4 Level 2: Great Divide Brewery Parking

The Conference Center at RidgeGate is located on the 4th floor. Please take the elevator up to the 4th floor upon entering the building.